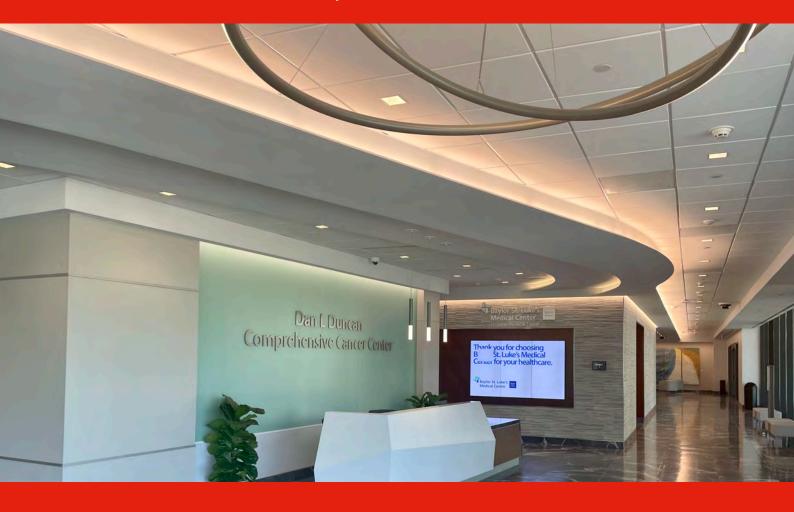

## Baylor St. Lukes Medical Center

Houston, TX

The Dan L. Duncan Comprehensive Cancer Center is part of a state-of-the-art medical campus in Houston, Texas completed in 2023.

A combination of OWA Octave 80 High CAC Humancare, Octave 85 and Octave 95 were used throughout this breath-taking renovation. With roughly 227,000 square feet of product, each area had its own acoustic and hygienic parameters which needed to be met.

Due to OWA's consistent bright white finish, each area blended seamlessly together. Regardless if the specification was High CAC or the hygienic Humancare solution, the OWA product line provides the flexibility needed for a uniform, monolithic solution.

## Baylor St. Lukes Medical Center Dan L. Duncan Comprehensive Cancer Center

1919 Old Spanish Trail, Houston, Texas

- Beautiful, Unified Design
- Excellent Indoor Air Quality
- Acoustically Controlled
- Fast Installations, Turnaround