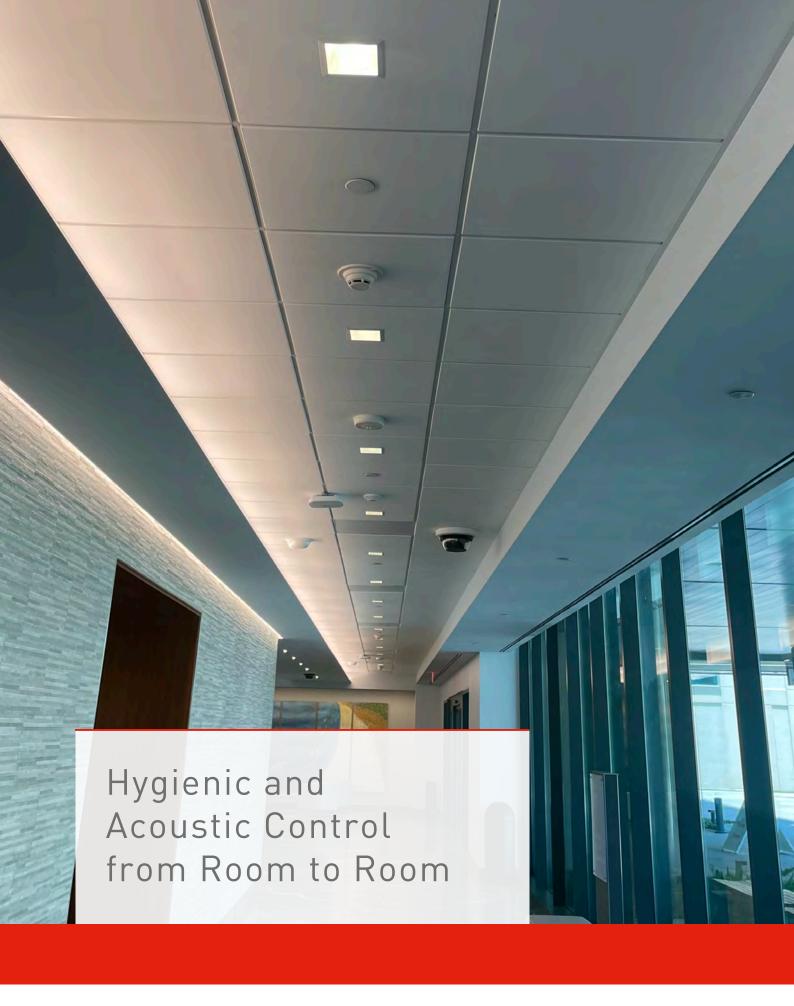

Due to OWA's consistent bright white finish, each area blended seamlessly together. Regardless if the specification was High CAC or the hygienic Humancare solution, the OWA product line provides the flexibility needed for a uniform, monolithic solution.

The high-quality nature of the Mineral Wool core extended well past installation benefits. Due to the excellent composition and firmly bound fibers, each one of OWA's Octave Tiles used on the project are tested for use in ISO 4 Rated Clean Rooms, a title usually reserved for higher-priced medical-grade products. Tested according to the ISO 14644 standard, this test method measures the amount of particulate and fiber emissions from the acoustical ceiling when exposed to structure borne noise and low-frequency vibrations. The ISO 4 rating achieved by standard Octave products is the highest among comparable products, accomplished without any additional edge sealant or in-field treatment.