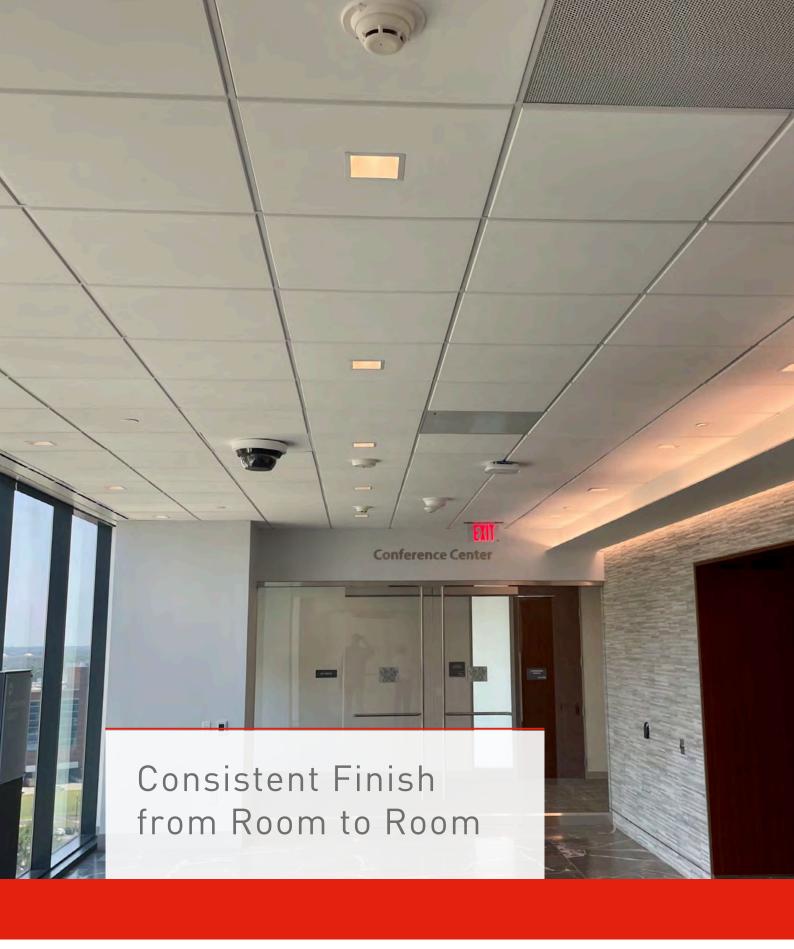

Due to OWA's consistent bright white finish, each area blended seamlessly together. Regardless if the specification was High CAC or the hygienic Humancare solution, the OWA product line provides the flexibility needed for a uniform, monolithic solution.

## Smooth, rich white surface regardless of the acoustical values provided a rarity in acoustical ceiling tiles.

OWA's entire Mineral Wool product line was an ideal answer in choosing sustainable ceiling products that delivered excellent indoor air quality in addition to an improved installation experience that would reduce construction time. This can be traced back to the way OWA manufacturers the Mineral Wool core found with every ceiling tile.