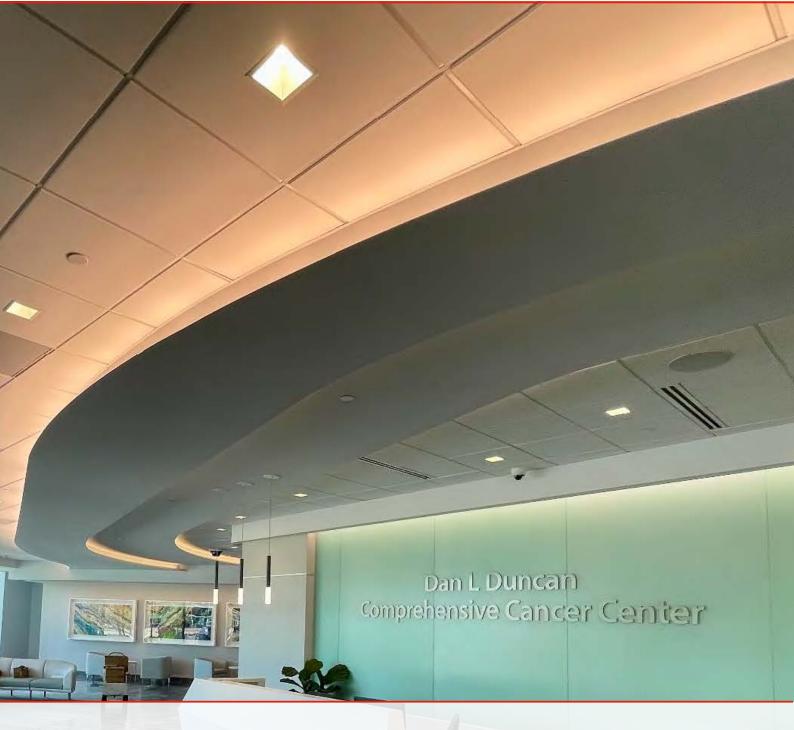

## Baylor St. Lukes Medical Center

Houston, TX

The Dan L. Duncan Comprehensive Cancer Center is part of a state-of-the-art medical campus in Houston, Texas completed in 2023.

A combination of OWA Octave 80 High CAC Humancare, Octave 85 and Octave 95 were used throughout this breath-taking renovation. With roughly 227,000 square feet of product, each area had its own acoustic and hygienic parameters which needed to be met.

Due to OWA's consistent bright white finish, each area blended seamlessly together. Regardless if the specification was High CAC or the hygienic Humancare solution, the OWA product line provides the flexibility needed for a uniform, monolithic solution.

## Baylor St. Lukes Medical Center Dan L. Duncan Comprehensive Cancer Center

1919 Old Spanish Trail, Houston, Texas

- Beautiful, Unified Design
- Excellent Indoor Air Quality
- Acoustically Controlled
- Fast Installations, Turnaround