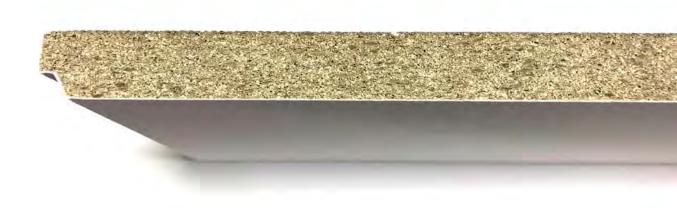

## Smooth, rich white surface regardless of the acoustical values provided a rarity in acoustical ceiling tiles.

OWA's entire Mineral Wool product line was an ideal answer in choosing sustainable ceiling products that delivered excellent indoor air quality in addition to an improved installation experience that would reduce construction time. This can be traced back to the way OWA manufacturers the Mineral Wool core found with every ceiling tile.

Comprised of high-quality, virgin raw materials from the Odenwald Mountains in Germany, OWA Mineral Wool is produced from pure, natural ingredients such as sand, limestone with organic binders such as potato starch. The result is a well-composed, crisp, consistent Mineral Wool Core. When it came to the installing this consistent, crisp Mineral Wool core allowed for extremely quick, easy cutting of the tiles. The pure, high-quality materials did not gum up on the blades being used for cutting and allowed installers to make quick work of this normally labor-intensive process to keep up with the rigorous construction schedule.

The high-quality nature of the Mineral Wool core extended well past installation benefits. Due to the excellent composition and firmly bound fibers, each one of OWA's Octave Tiles used on the project are tested for use in ISO 4 Rated Clean Rooms, a title usually reserved for higher-priced medical-grade products. Tested according to the ISO 14644 standard, this test method measures the amount of particulate and fiber emissions from the acoustical ceiling when exposed to structure borne noise and low-frequency vibrations. The ISO 4 rating achieved by standard Octave products is the highest among comparable products, accomplished without any additional edge sealant or in-field treatment.