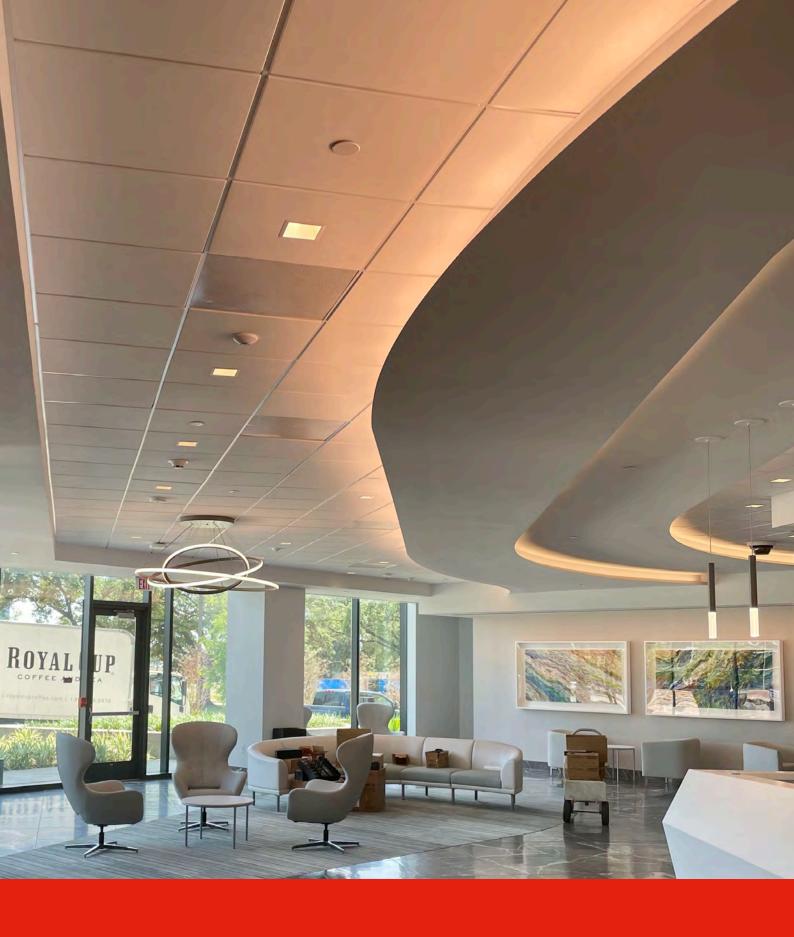

## Baylor St. Lukes Medical Center

Houston, TX

The Dan L. Duncan Comprehensive Cancer Center is part of a state-of-the-art medical campus in Houston, Texas completed in 2023.

A combination of OWA Octave 80 High CAC Humancare, Octave 85 and Octave 95 were used throughout this breath-taking renovation. With roughly 227,000 square feet of product, each area had its own acoustic and hygienic parameters which needed to be met.

Due to OWA's consistent bright white finish, each area blended seamlessly together. Regardless if the specification was High CAC or the hygienic Humancare solution, the OWA product line provides the flexibility needed for a uniform, monolithic solution.

## Smooth, rich white surface regardless of the acoustical values provided a rarity in acoustical ceiling tiles.

OWA's entire Mineral Wool product line was an ideal answer in choosing sustainable ceiling products that delivered excellent indoor air quality in addition to an improved installation experience that would reduce construction time. This can be traced back to the way OWA manufacturers the Mineral Wool core found with every ceiling tile.