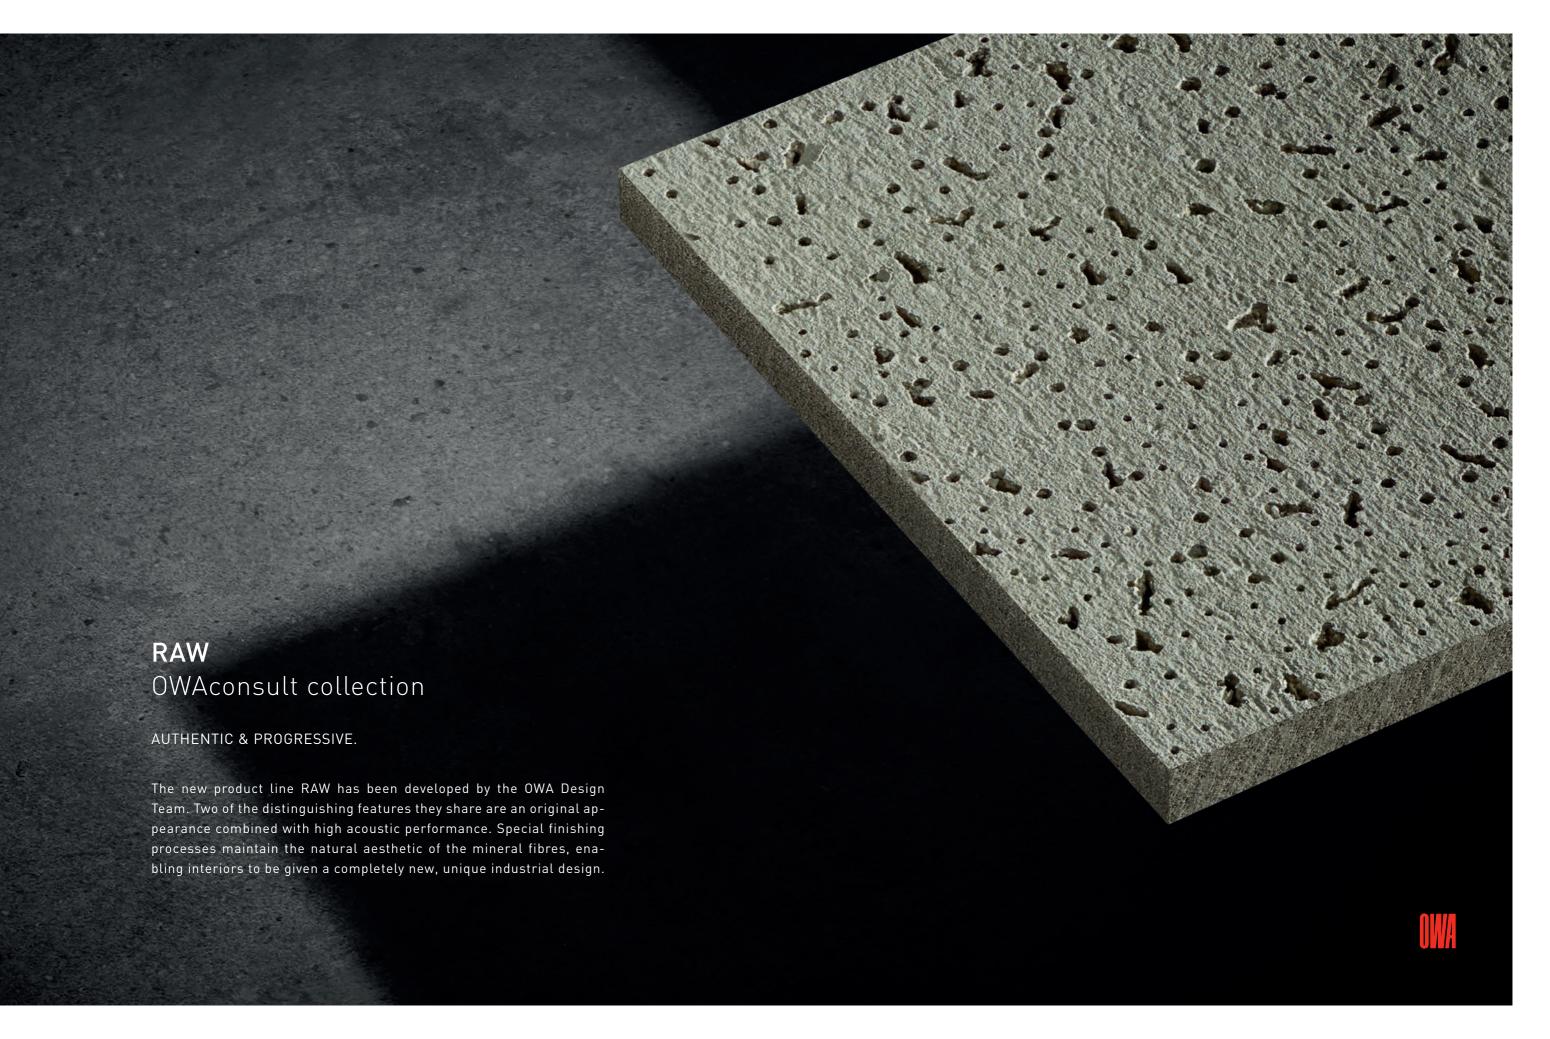

## RAW Original. Natural. Unique. Discover a new dimension to interior design with the industrial look of RAW. An acoustic and sustainable ceiling material - made by OWA.

RAW systems are part of the innovative core of OWA's award winning product development programme, enabling interior designers to specify imaginative solutions when incorporating functional ceiling systems, each offering the opportunity to tailor room acoustics.

The RAW surfaces combine an original design with high acoustic performance. Special finishing processes help to maintain the natural appearance of the large format mineral boards and allow room occupants to experience a completely new, unique industrial design.