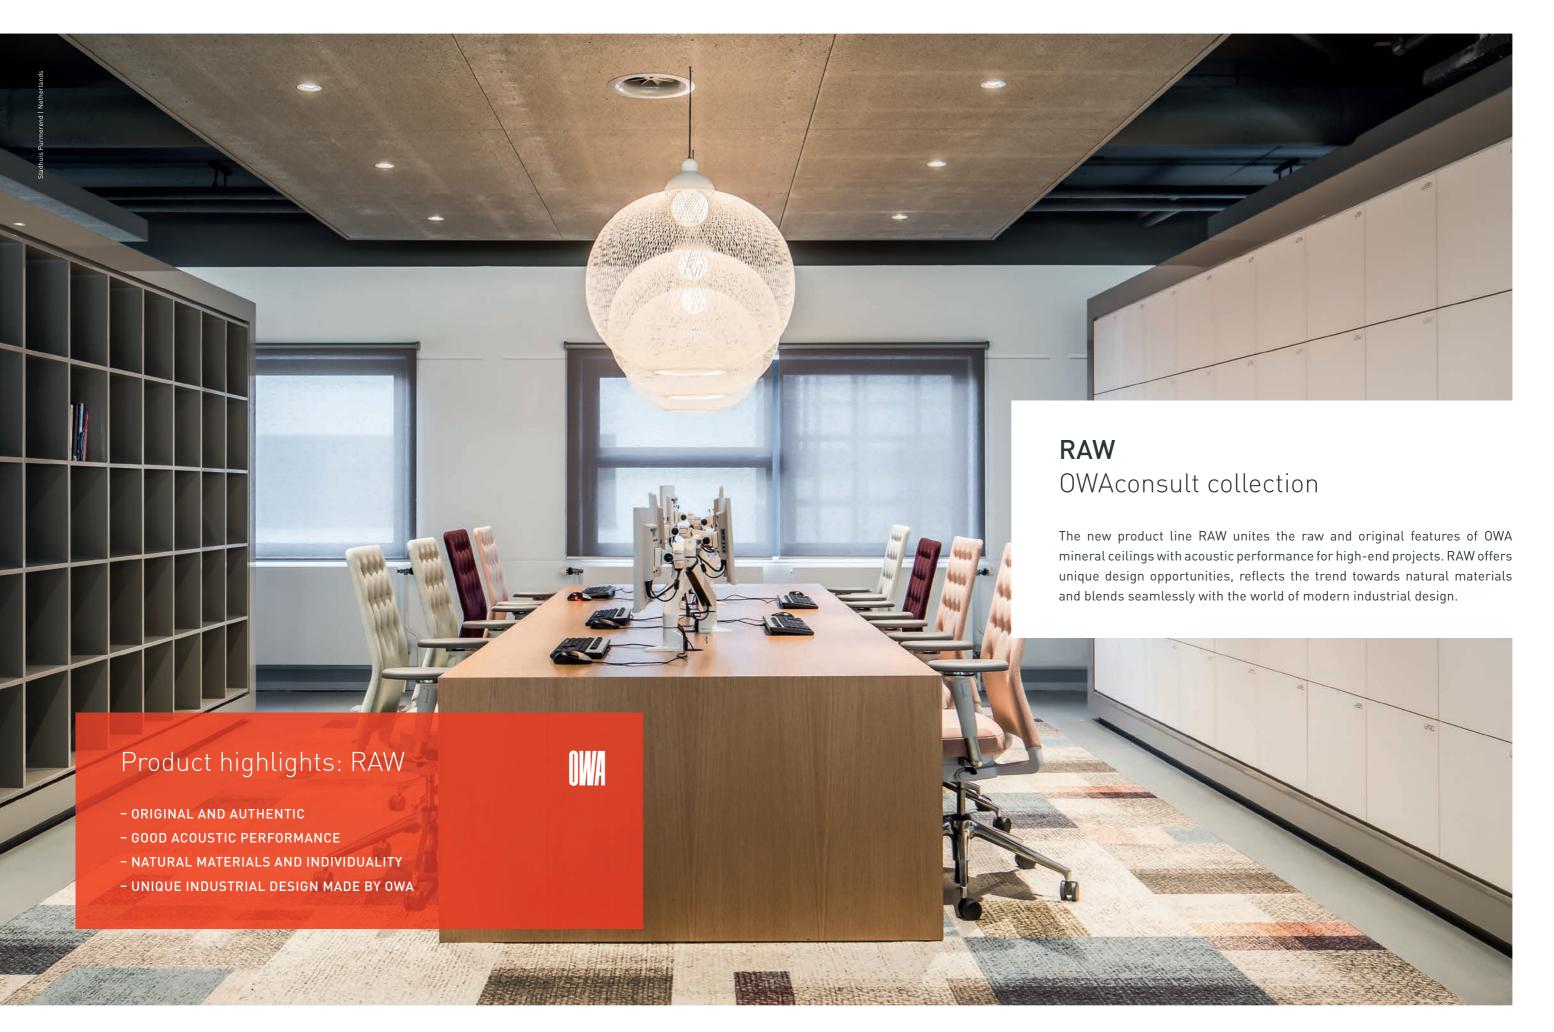

## RAW Original. Natural. Unique. Discover a new dimension to interior design with the industrial look of RAW. An acoustic and sustainable ceiling material - made by OWA.

RAW systems are part of the innovative core of OWA's award winning product development programme, enabling interior designers to specify imaginative solutions when incorporating functional ceiling systems, each offering the opportunity to tailor room acoustics.

The RAW surfaces combine an original design with high acoustic performance. Special finishing processes help to maintain the natural appearance of the large format mineral boards and allow room occupants to experience a completely new, unique industrial design.

## Innovative ceiling solutions that enhance wellbeing.

The manifold prizes recently awarded to OWA are testament to the innovative power of the brand. Products from the OWAconsult collection, have recently won the China Good Design Award, the bdia ausgesucht! 2018, the ICONIC AWARDS 2018, Red Dot: Best of the Best (2018), iF DESIGN AWARDS 2018, the German Design Award 2018 and the MIAW Award. Bolstered by this success the OWAconsult collection is constantly adding new designs to its dynamic pipeline of creativity.