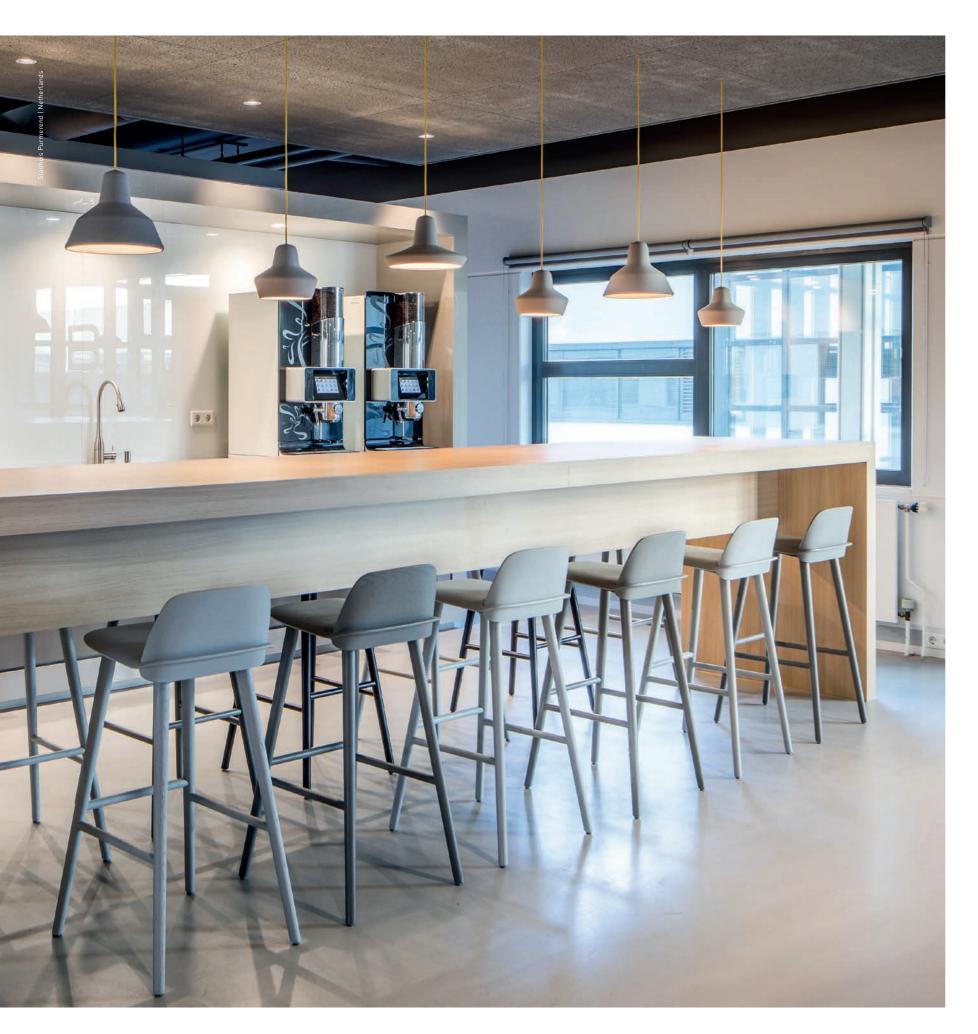

## RAW concrete OWAconsult collection

RAW concrete has a concrete appearance, pitted with small fissures on a raw board and finished with a natural grey primer to create a distinct industrial look. The perforations are functional too, allowing sound to be absorbed into this medium density mineral wool board, offering Class C sound absorption.